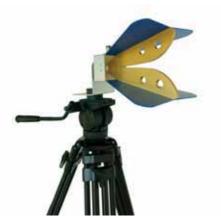

# Horn Antenna PowerLOG 10800 and 70180

#### Highlights:

- Excellent gain performance for EMC measurements
- Typical standard calibration data
- Suitable for field-strength and EMC measurements due to high precision
- Compact design
- · Can be used in the lab and for open-field application