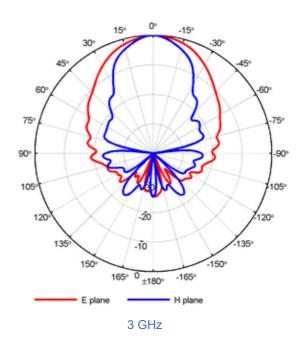

| RF connection:           | N (female)                                       |
| Weight:                  | 1400g                            | Weight:                  | 1400g                                            |
| Dimensions:              | 235x252x175mm (L/W/D)            | Dimensions:              | 235x252x175mm (L/W/D)                            |
| Included with delivery:  | PowerLOG 10800, calibration      | Included with delivery:  | PowerLOG 70180, calibration data, mounting plate |
| Guarantee:               | data, mounting plate<br>10 years | Guarantee:               | 10 years                                         |
|                          |                                  |                          |                                                  |



1 GHz