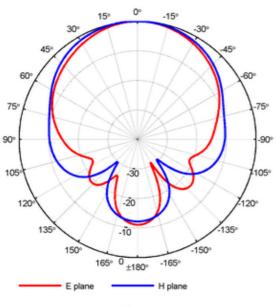

| RF connection:           | N (female)                                       |
| Weight:                  | 1400g                            | Weight:                  | 1400g                                            |
| Dimensions:              | 235x252x175mm (L/W/D)            | Dimensions:              | 235x252x175mm (L/W/D)                            |
| Included with delivery:  | PowerLOG 10800, calibration      | Included with delivery:  | PowerLOG 70180, calibration data, mounting plate |
| Guarantee:               | data, mounting plate<br>10 years | Guarantee:               | 10 years                                         |
|                          |                                  |                          |                                                  |



1 GHz