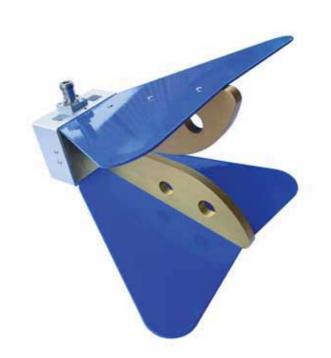

# Horn Antenna PowerLOG 10800 and 70180

#### Highlights:

- Excellent gain performance for EMC measurements
- Typical standard calibration data
- Suitable for field-strength and EMC measurements due to high precision
- Compact design
- · Can be used in the lab and for open-field application